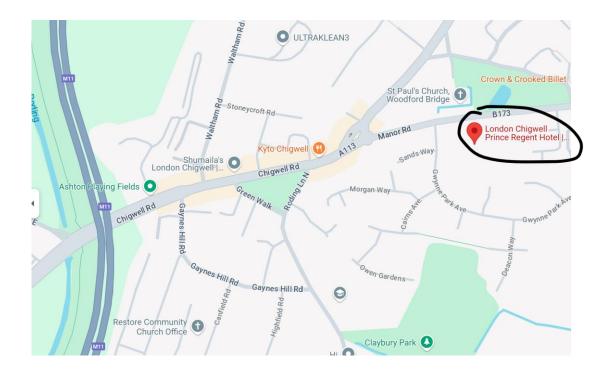

## By Car

M11 to London Take Exit 4 Continue on N Circular Rd/A406. Take A113 to Manor Rd/B173 in Woodford Merge onto N Circular Rd/A406 Use the left 2 lanes to take the A104 exit towards Leytonstone/Woodford/Walthamstow/A503 At the roundabout, take the 4th exit onto the A406 E slip road to N.Circular/A12/A13/Stansted Arpt/Ilford/Gants Hill/South Woodford Use the left lane to merge onto N Circular Rd/Southend Rd/A406 Use the left lane to take the exit towards Gants Hill/A1400/Chigwell/A113 Turn left onto Maybank Rd Turn left onto Chigwell Rd/A113 Continue to follow A113 At the roundabout, take the 2nd exit onto Manor Rd/B173 The hotel will be on the right