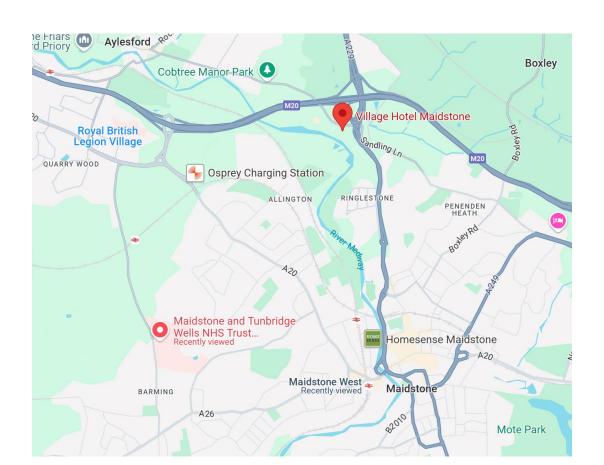

## Village Hotel Maidstone Castle View, Forstal Road, Sandling Maidstone ME14 3AQ

Telephone: 0208 944 7761 (bookings); 01622 235170 (hotel direct)

If you have any last-minute issues with attendance over a weekend, please leave a message for the Allen Carr therapist at the venue reception.

## By Car

From London leave the M20 at Junction 6 taking the A229 exit to Maidstone. The hotel is found in Forstal Road, just off the A229. There is free parking at the hotel – please give car registration number to hotel reception on arrival.

## By Public Transport

The stations of Maidstone East, West and Aylesford are 2 miles away. There is a taxi rank at the stations and the journey costs approximately £8.

Nearest Bus stop is Ringlestone or Petrol Station (15 mins walk)