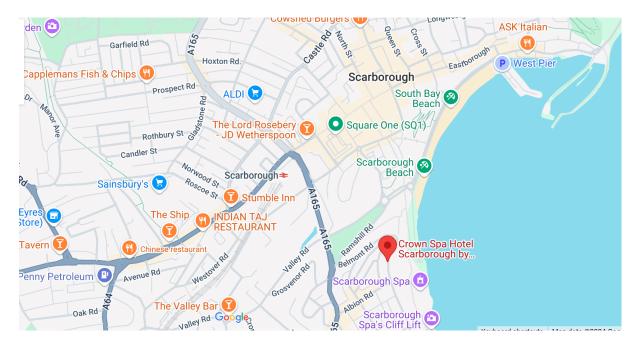

## By Car

The hotel is on the Esplanade to the south of the town, overlooking the sea. Follow the A165 Valley Bridge Parade out of town and take a left into Belmont Road for the hotel (or a left into Albion Road for the nearest car park).

Parking is at Albion Road Pay & Display (£6 for 24 hours)

## **By Public Transport**

Scarborough Central train station is a 15 minute walk.

The nearest bus stops are St Andrew's Church, Adelaide House, Harcourt Place (all 5-10 mins walk)