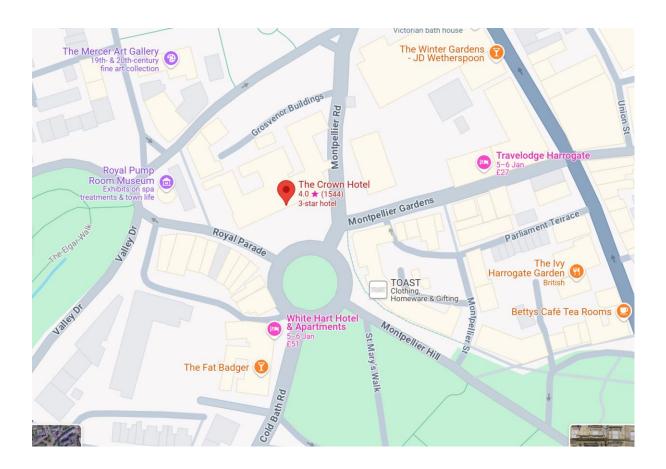

## By Car

The hotel is located close to Valley Gardens, overlooking Montpellier roundabout within the historic heart of Harrogate.

The hotel offers limited parking on a first-come, first-served basis at a special rate of £6.00 per day. If you choose to park with us, please inform the reception team upon arrival. If their car park if full then they recommend the following alternatives:

Montpellier Shoppers (Postcode for Satnav HG1 2TF) -2 minute walk away -£9 for 8 hours. Jubilee Car Park (postcode for Satnav HG1 1DJ) -5 minute walk away -£11.20 for 8 hours. There are also a number of off-street parking options also available close by: Cornwall Road Harlow Moor Drive Duchy Road. Please check any parking restrictions before leaving your vehicle.

## By Public Transport

Harrogate train station is a 9 minute walk. Harrogate Bus station is a 7 minute walk.