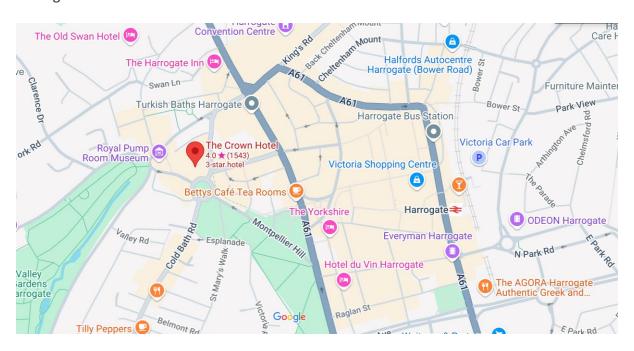

## By Car

The hotel is located close to Valley Gardens, overlooking Montpellier roundabout within the historic heart of Harrogate.

The hotel offers limited parking on a first-come, first-served basis at a special rate of £6.00 per day. If you choose to park with us, please inform the reception team upon arrival. If their car park if full then they recommend the following alternatives:

Montpellier Shoppers (Postcode for Satnav HG1 2TF) -2 minute walk away -£9 for 8 hours. Jubilee Car Park (postcode for Satnav HG1 1DJ) -5 minute walk away -£11.20 for 8 hours. There are also a number of off-street parking options also available close by: Cornwall Road Harlow Moor Drive Duchy Road. Please check any parking restrictions before leaving your vehicle.

## By Public Transport

Harrogate train station is a 9 minute walk. Harrogate Bus station is a 7 minute walk.