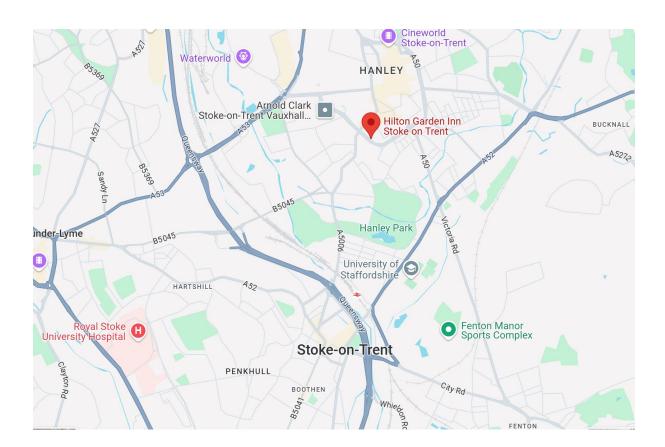

## Directions to your seminar at Allen Carr's Easyway

Hilton Garden Inn Stoke on Trent
Potteries Way, Hanley, Stoke-on-Trent ST1 4QA
Telephone: 0208 944 7761 (bookings); 01782 486960 (hotel direct)

If you have any last-minute issues with attendance over a weekend, please leave a message for the Allen Carr therapist at the venue reception.

## By Car

The hotel is in Hanley, north of Stoke centre on Potteries Way (A5008).

Parking is complimentary subject to availability. The hotel car park is directly opposite and across road from hotel. Next to Smithfield MSCP. Access hotel car park via Cannon Place or Lindsay Street (ST1 4QA).

## By Public Transport

Stoke-on-Trent train station is a 25 minute walk.

The nearest bus stops are J1 (7 minute walk) and Victoria Square (3 minute walk).