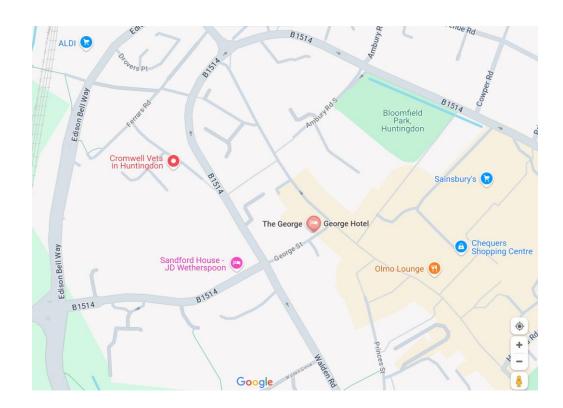

## By Car

The hotel is in the centre of the town, close the High Street and Market Square There is unreserved free car parking at the hotel for visitors – please give your registration to Reception on arrival.

## By Public Transport

Huntingdon train station is an 8 minute walk.

The nearest bus stops are Millfield Park (4 minute walk), Wood Street (6 minutes), Brookside (6 minutes)