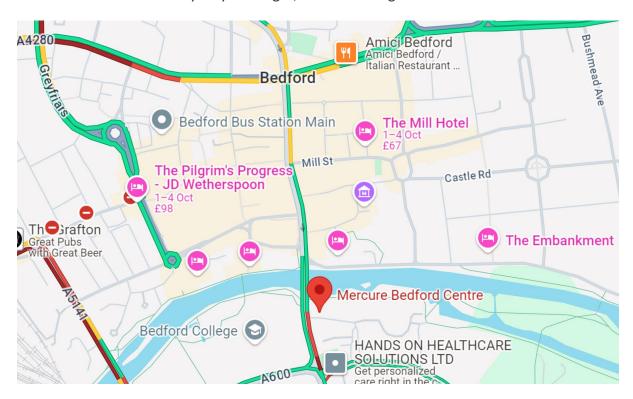

## Directions to your seminar at Allen Carr's Easyway

Mecure Bedford Centre Hotel
2 St Mary's Street Bedford MK42 0AR

Telephone: 0208 944 7761 (bookings); 01234 799988 (hotel direct)

If you have any last-minute issues with attendance over a weekend, please leave a message for the Allen Carr therapist at the venue reception.

## By Car

Follow A600 south out of Bedford. Hotel is immediately on your left after crossing the bridge.

Car parking is offered free of charge for guests attending a meeting. This will require them to enter their car registration into the machine at the reception desk. Failure to do this, can result in a fine. No cars may stay overnight, as this is chargeable.

## By Public Transport

10 min walk from town centre. 1 mile from Bedford Railway Station. Nearest Bus stop is St Paul's Square (Stop P1)