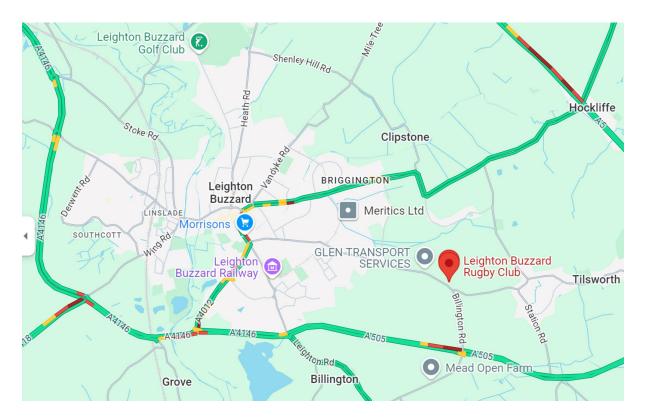

## Leighton Buzzard Rugby Club Leighton Road, Stanbridge, Leighton Buzzard Bedfordshire, LU7 9HR Telephone: 0208 944 7761 (bookings); 01525 371322 (venue direct)

#### By Car

5-10 mins drive from town centre. Follow Stanbridge Road/Leighton Road towards Stanbridge. Rugby club is on the left. Free all day parking onsite.