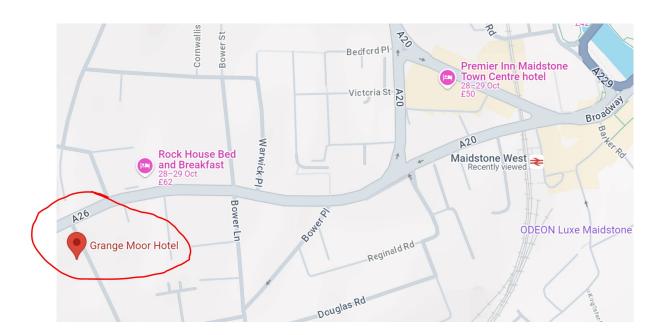

## By Car

The hotel is just off the A20 Broadway / A26 Tonbridge Road coming out of Maidstone town centre. Free parking at the hotel (subject to availability).

## By Public Transport

The hotel is west of Maidstone centre and a 14 minute walk from Maidstone West train station. Nearest Bus stop is St Michael's Church (2 minute walk)