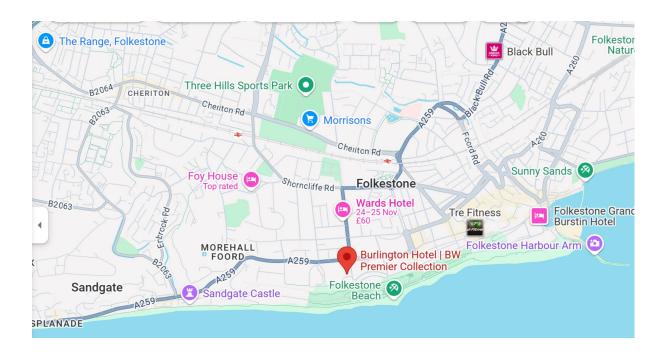

## Directions to your seminar at Allen Carr's Easyway

## Burlington Hotel BW Premier Collection 3-5 Earls Avenue, Folkestone, CT20 2HR Telephone: 0208 944 7761 (bookings); 01303 255301 (hotel direct)

If you have any last-minute issues with attendance over a weekend, please leave a message for the Allen Carr therapist at the venue reception.

## By Car

The hotel is in the West End of Folkestone, overlooking the Leas Promenade. Follow the A2033/A259 out of town towards Sandgate.

There are 12 unreserved car parking spaces available on a first come, first served basis. Visitors can purchase parking permits from reception at check-in for the on-street parking at the front of the hotel on Earls Avenue. There is also free on-street parking at the side of the hotel.

## By Public Transport

Folkestone Central train station is a 18 minute walk.

The nearest bus stop is Trinity Gardens (3 minute walk)