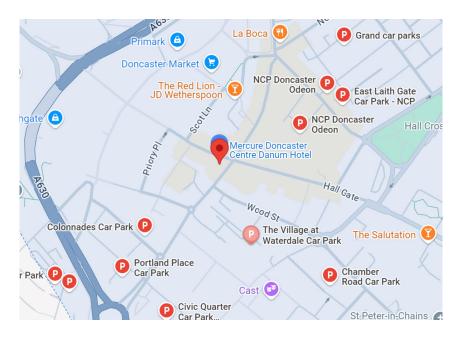

#### By Car

All day parking at The Village at Waterdale Car Park (Postcode is DN1 1ER) uncovered car park and payable by phone £5.90 over 4 hours <u>Civic Quarter Car Park</u> (multi-storey) £2.70 all day Sat/Sun

Details of other car parks nearby can be found here.