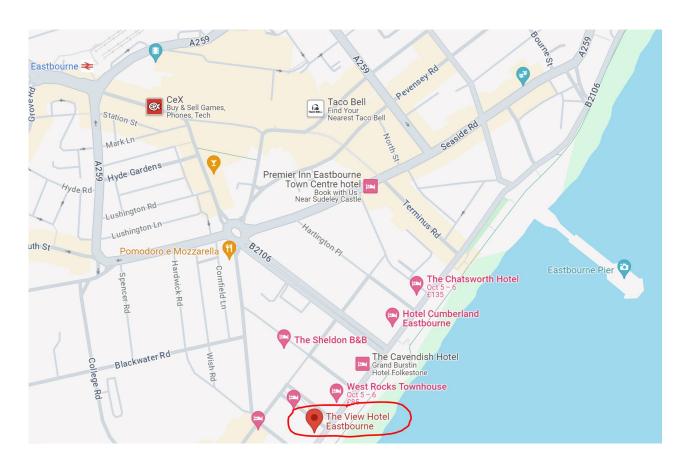

## The View Hotel Grand Parade, Eastbourne BN21 4DN

Telephone: 0208 944 7761 (bookings); 01323 433900 (venue)

If you have any last-minute issues with attendance over a weekend, please leave a message for the Allen Carr therapist at the venue reception.

## By Public Transport

The hotel is situated directly on the seafront overlooking the beach between Wish Tower and the Bandstand. It is a 15 minute walk from Eastbourne's railway station, and a 2 minute walk from the Lifeboat Museum bus stop.