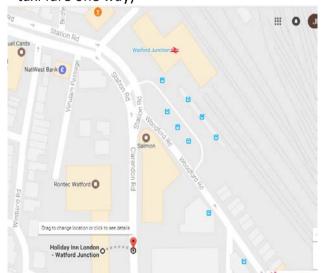

## **By Train**

Take the train to Watford Junction which is situated 2 min walk from the Hotel. Walk southeast on Station road towards Clarendon Road, continue on Clarendon Road, hotel is on your right.